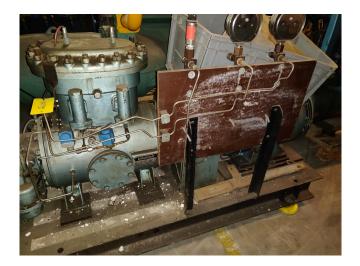

#### **Used Grasso RC 29 package**

Used Gea - Grasso RC 29 single stage Compressor with electromotor from 37 kW at 1445 RPM. Our capacity table is based on Freon. For all the other specs (if available), see the picture of the manufacturer model plate or the attached pdf file. \*Why choose for HOSBV? Were not only the largest used refrigeration specialist in Europe, but also, we deliver all equipment including an extensive test, warranty and industrial cleaning. \*Optional we can also perform a new paint job and arrange the logistics.