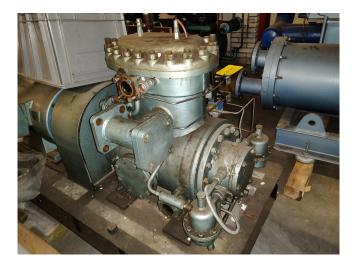

#### **Used Grasso RC 29 package**

Used Gea - Grasso RC 29 single stage Compressor with electromotor from 37 kW at 1445 RPM. Our capacity table is based on Freon. For all the other specs (if available), see the picture of the manufacturer model plate or the attached pdf file. \*Why choose for HOSBV? Were not only the largest used refrigeration specialist in Europe, but also, we deliver all equipment including an extensive test, warranty and industrial cleaning. \*Optional we can also perform a new paint job and arrange the logistics.