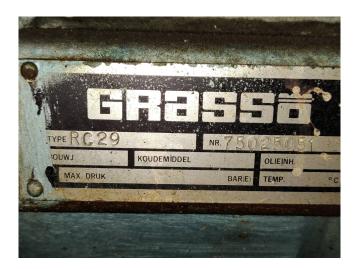

#### **Used Grasso RC 29 package**

Used Gea - Grasso RC 29 single stage Compressor with electromotor from 37 kW at 1445 RPM. Our capacity table is based on Freon. For all the other specs (if available), see the picture of the manufacturer model plate or the attached pdf file. \*Why choose for HOSBV? Were not only the largest used refrigeration specialist in Europe, but also, we deliver all equipment including an extensive test, warranty and industrial cleaning. \*Optional we can also perform a new paint job and arrange the logistics.