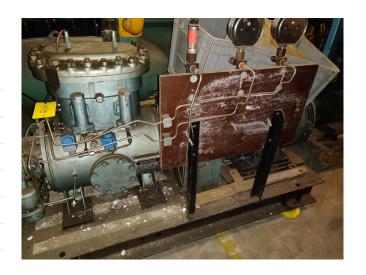

#### **Used Grasso RC 29 package**

Used Gea - Grasso RC 29 single stage Compressor with electromotor from 37 kW at 1445 RPM. Our capacity table is based on Freon. For all the other specs (if available), see the picture of the manufacturer model plate or the attached pdf file. \*Why choose for HOSBV? Were not only the largest used refrigeration specialist in Europe, but also, we deliver all equipment including an extensive test, warranty and industrial cleaning. \*Optional we can also perform a new paint job and arrange the logistics.